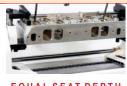

360°ROLL OVER FIXTURE

Built - in degree wheel 90°. Positive lock for in-line cylinderheads.

C-FRAME FIXTURE

Extended clamping for difficult to mount cylinder heads.

QUAL SEAT DEPTH

Unique alignment device aligns all guides including canted guides.