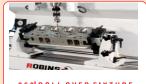

360°ROLL OVER FIXTURE

Built - in degree wheel 90°. Positive lock for in-line cylinderheads.

C-FRAME FIXTURE

Extended clamping for difficult to mount cylinder heads.

QUAL SEAT DEPTH

Unique alignment device aligns all guides including canted guides.