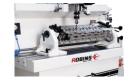

## **New Standard in Valve Seats & Guides**

SG8 is specifically designed for machine shops that build small to large Cyl. Heads. Also Cylinder heads used in Natural Gas, Mining, Construction & Marine Engines. Fixed Pilot concept works the best to achieve ultimate chatter-free finish on Valve Seats & down to few microns concentricity. Large heads can be easily clamped and rolled full 360 degrees to allow work to be done on all slides of these cylinder heads. Difficult jobs such as Injector Tubes, drilling & tapping, repairing broken studs and threads can be easily done.

SG8
SEAT & GUIDE MACHINE
FIXTURES & FEATURES

• Highest Possible Precision • No Comparision • Extra-ordinary

**EXTRA-ORDINARY DESIGNS BY ROBINS** 

US 7,726,919 B1 | US 17879818 | US 17892165 (Patents pending)