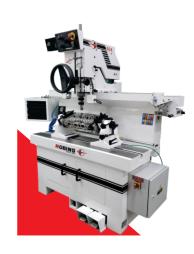

## **New Standard in Valve Seats & Guides**

SG8 is specifically designed for machine shops that build small to large Cyl. Heads. Also Cylinder heads used in Natural Gas, Mining, Construction & Marine Engines. Fixed Pilot concept works the best to achieve ultimate chatter-free finish on Valve Seats & down to few microns concentricity. Large heads can be easily clamped and rolled full 360 degrees to allow work to be done on all slides of these cylinder heads. Difficult jobs such as Injector Tubes, drilling & tapping, repairing broken studs and threads can be easily done.

SG8
SEAT & GUIDE MACHINE
FIXTURES & FEATURES

• Highest Possible Precision • No Comparision • Extra-ordinary

**EXTRA-ORDINARY DESIGNS BY ROBINS** 

US 7,726,919 B1 | US 17879818 | US 17892165 (Patents pending)