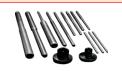

#### NANO-PRECISION CARBIDE PILOTS

- Fixed & Live (4-20mm range)
- OD Honed for longer life
- Zero tolerance (exact dia) custom pilots in 2 micron increments- (Robins Gold Serie

ELECTRONIC & BUBBLE LEVELS

### ADAPTORS & DRIVERS

Drill/ Reamer drivers, 3-angle holders, collet chucks.