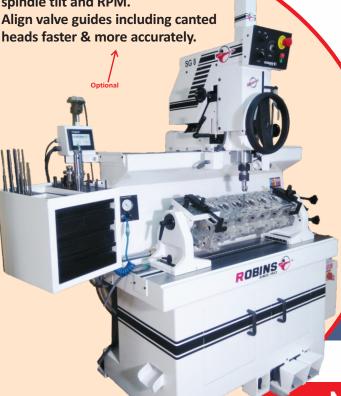

ature brand

Premium multi-angle cutting inserts Suitable for-

Powder Metal and hardened Valve Seats

**EXTRA-ORDINARY DESIGNS BY ROBINS** 

US 7,726,919 B1 | US 17879818 | US 17892165 (Patents pending)

Dual axis digital level with smart screen showing precise spindle tilt and RPM. heads faster & more accurately.

## **New Standard in Valve Seats & Guides**

SG8 is specifically designed for machine shops that build small to large Cyl. Heads. Also Cylinder heads used in Natural Gas, Mining, Construction & Marine Engines. Fixed Pilot concept works the best to achieve ultimate chatter-free finish on Valve Seats & down to few microns concentricity. Large heads can be easily clamped and rolled full 360 degrees to allow work to be done on all slides of these cylinder heads. Difficult jobs such as Injector Tubes, drilling & tapping, repairing broken studs and threads can be easily done.