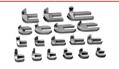

#### INSERT HOLDERS 3-Angle & Triangular

Counter boring; old seat ring removal & single angle indexable holders.

### ADAPTORS & DRIVERS

Drill/ Reamer drivers, 3-angle holders, collet chucks.